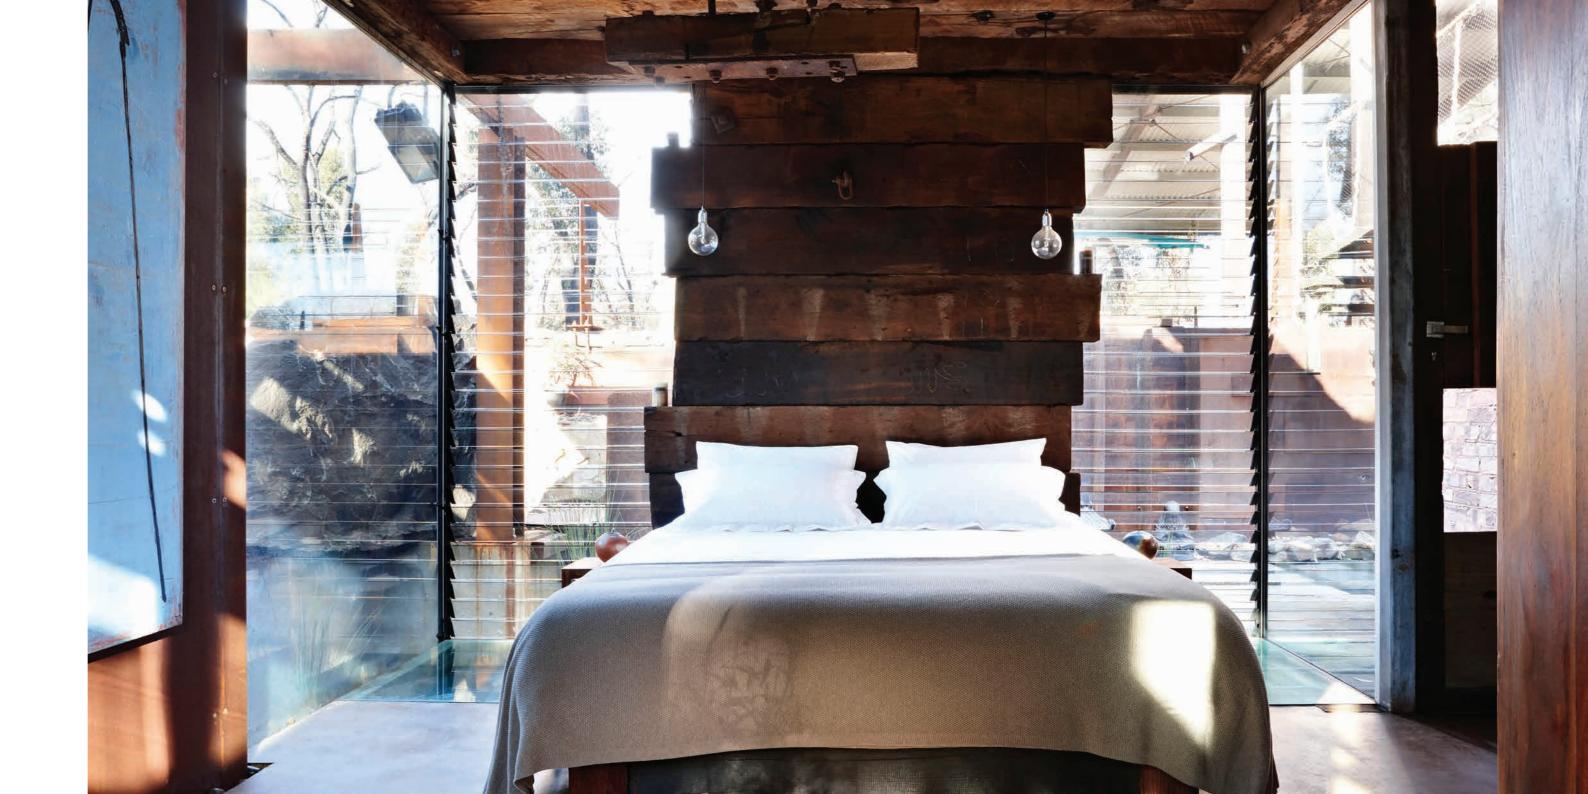

What every **bedroom** needs is a breath of fresh air.

And the best way to get lots of fresh air inside is with **Altair Louvre Windows**. Concerned about wind and rain? The patented 'living hinge' design of Altair Louvre Windows ensures that, when fully closed, they seal tight to provide superior wind and water performance.

Are you looking to renovate your home or enclose an outdoor area to make it more functional, regardless of what time of year it is? **Altair Louvre Windows** are the new-age, stylish window choice that can also be used to create **extra living space** and extend your outdoor time. Designed for tough Australian conditions, Altair Louvres open fully to allow fresh air in, yet seal tight to ensure protection from the elements.