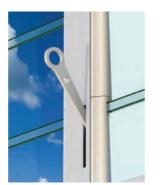

Powerlouvre™

Motors concealed within the head of the frame.

Apptivate<sup>®</sup>

Bluetooth compatible with in-built temperature and timer.

Standard

Fit the contours of the human hand for easy use.

Low Profile

For installation within some bi-fold and sliding doors.

Innoscreen®

Operate louvres when an inside screen is installed.

Ring

For out-of-reach applications operated by a map rod.

Breezway offers an extensive range of colours for Altair Louvre Windows, many of which can be colour matched to your handles and clips. We also offer high performance paint finishes depending on the atmospheric conditions of your building (e.g. coastal environments)