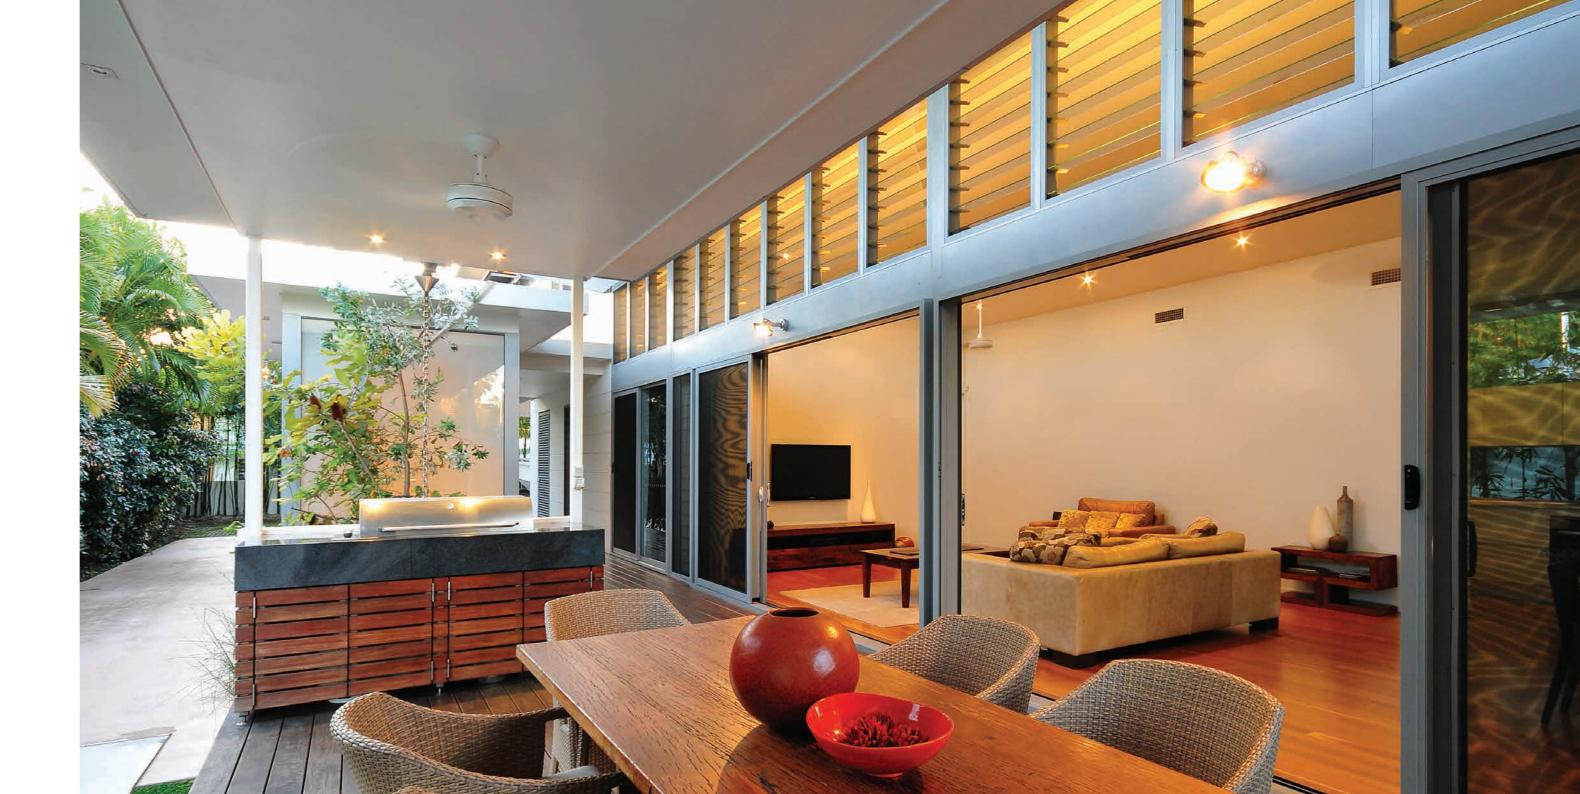

Altair Louvre Windows in the lounge room ought to be compulsory. Okay, we're a little biased about that. But think about it. Is there a better, more stylish way to have complete control of the air flowing through your living area? Altair Louvres can also be left open in gentle rain and can be cleaned from inside the building (handy for multi-storey homes).

Are you looking to renovate your home or enclose an outdoor area to make it more functional, regardless of what time of year it is? **Altair Louvre Windows** are the new-age, stylish window choice that can also be used to create **extra living space** and extend your outdoor time. Designed for tough Australian conditions, Altair Louvres open fully to allow fresh air in, yet seal tight to ensure protection from the elements.