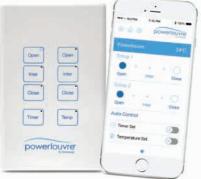

# Windows

Personal jet packs, holidays on the moon, windows that automatically open to cool your home, then close up in conjunction with other household equipment when you leave the house. The first two are still a way in the future, but **Altair® Powerlouvre™ Windows** are available now in heights up to 2.7 metres and 4 metres wide. Powerlouvre Windows can be controlled by the Apptivate Control Unit to ensure a comfortable living environment.

A standard sized, touch sensitive wall switch for easy use. Single touch to fully open, fully close or open to an intermediate position.

Single and dual channel models available.
Can operate multiple
Powerlouvre Windows for maximum ventilation.

Bluetooth® Smart module to permit control by compatible smartphones and tablets with a range of approximately 10m – 20m.

An in-built temperature sensor allows rooms to be naturally cooled or windows closed automatically to retain warmth when required.

Pre-set timers allow windows to be automatically set to operate in anticipation of the building occupant's daily routine.

'Night mode' allows the brightness of the LED light to be adjusted to minimise potential sleep disruptions.