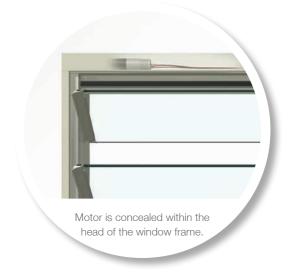

Powerlouvre™

Motors concealed within the head of the frame.

Apptivate<sup>®</sup>

Bluetooth compatible with in-built temperature and timer.

Standard

Fit the contours of the human hand for easy use.

Low Profile