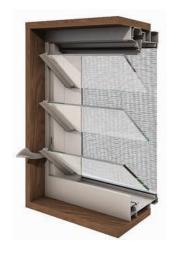

# Easyscreen Window System

The Breezway **Easyscreen™ Window System** is an aluminium framing option that offers external screening for **Altair® Louvres**. It provides homeowners the option to include insect or security screens to the outside of their louvres which can deter bugs or intruders from entering the home.

The Easyscreen Window System is built for strength and durability. It is the recommended option for installation into bushfire prone areas by using an external certified screen to protect your home if needed. Powerlouvre or manual control options are available.