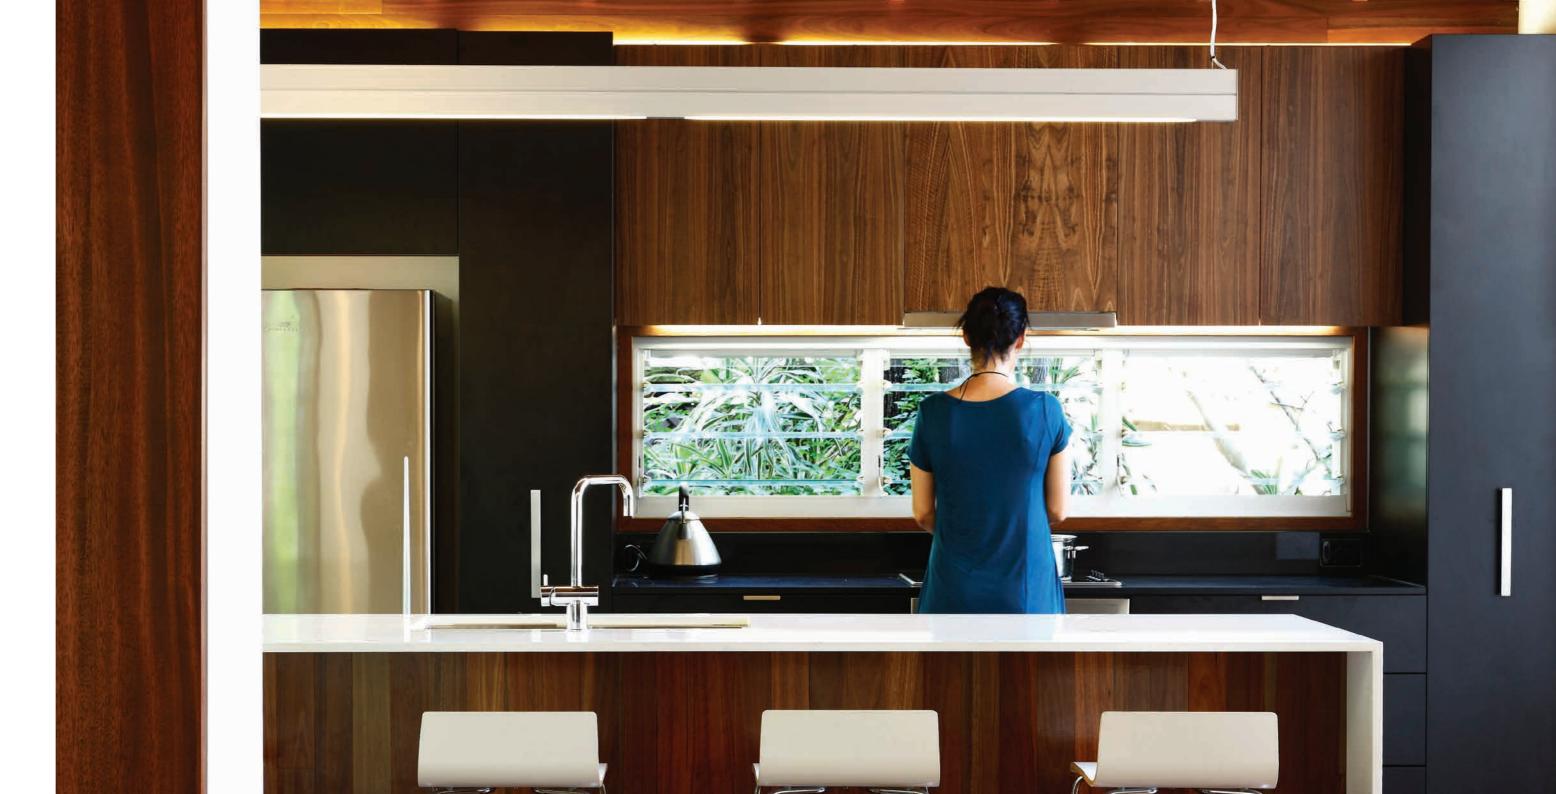

If you can't stand the heat get some louvres in the **kitchen**. Not only will they allow cool, fresh breezes in but they will get rid of cooking smells and help dissipate the heat of your next hot pot.