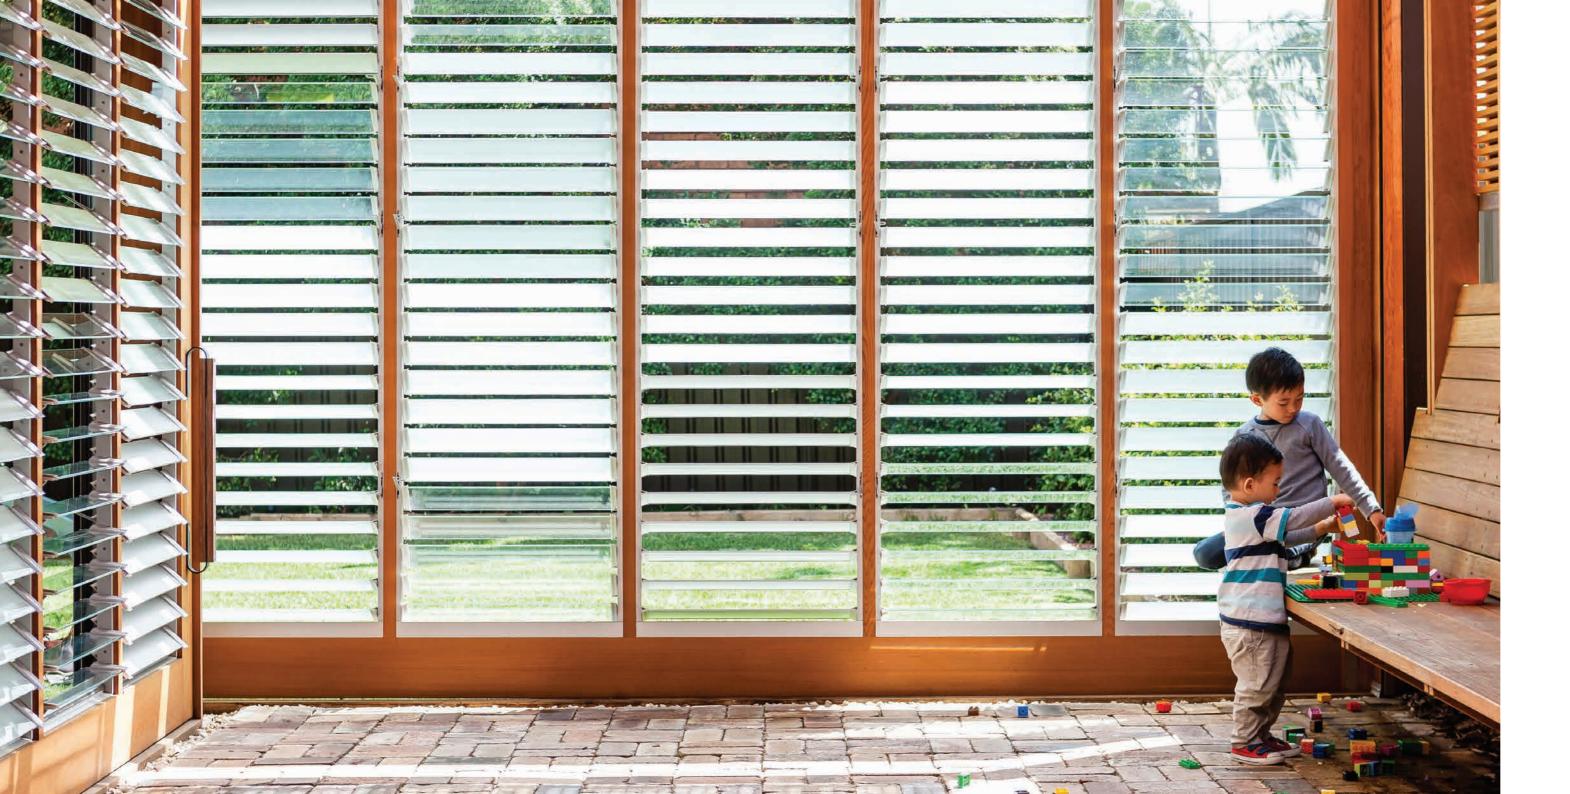

**Free air** in every room of your home. Keep your home comfortably cool, almost every day of the year, simply by opening it up. **Altair Louvre Windows** help you to create a living space that works with nature rather than against it.

Altair Louvre Windows in the lounge room ought to be compulsory. Okay, we're a little biased about that. But think about it. Is there a better, more stylish way to have complete control of the air flowing through your living area? Altair Louvres can also be left open in gentle rain and can be cleaned from inside the building (handy for multi-storey homes).