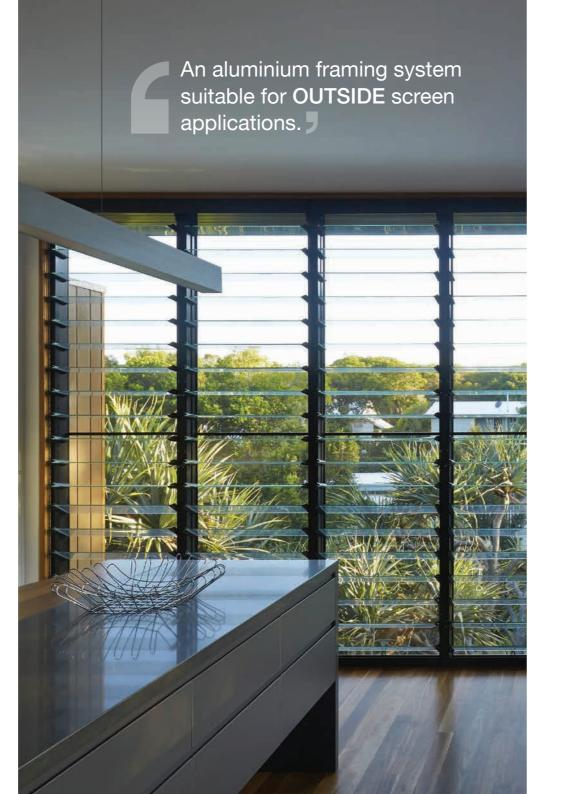

# Easyscreen Window System

The Breezway **Easyscreen™ Window System** is an aluminium framing option that offers external screening for **Altair® Louvres**. It provides homeowners the option to include insect or security screens to the outside of their louvres which can deter bugs or intruders from entering the home.

The Easyscreen Window System is built for strength and durability. It is the recommended option for installation into bushfire prone areas by using an external certified screen to protect your home if needed. Powerlouvre or manual control options are available.