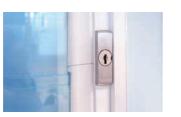

#### BARRIER OPTIONS

Keylocks

Keylocks can be installed on your Louvre Windows for added security.

Security Bars

Security bars are available to fit 152mm blade heights making your home even more secure.