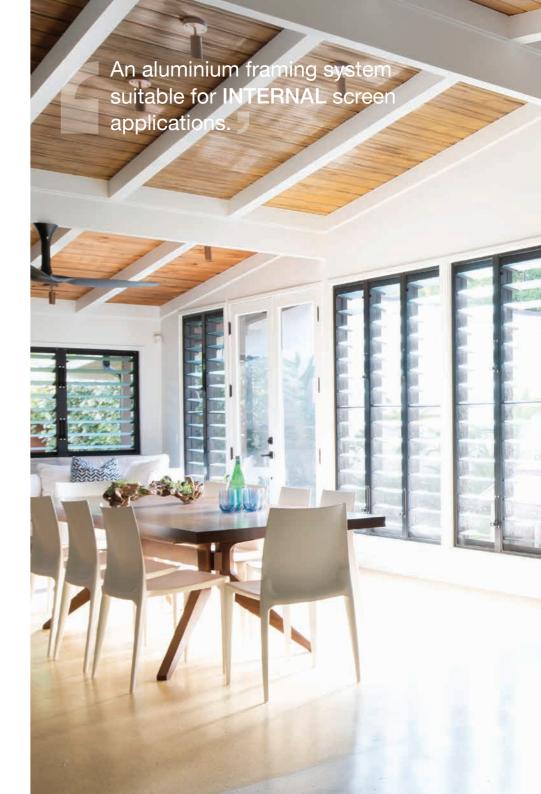

# Innoscreen®

### Window System

The **Innoscreen® Window System** is an aluminium window frame with provision for a screen to the inside of the window. It is the ideal framing option for those who want to screen their home but keep that 'louvre look' and optimise the external aesthetics of the home.

The Innoscreen Window System is also built for long life durability and is available with the Powerlouvre or manual control with the inside screen slide handle. The System allows for screens to be easily removed and cleaned from inside the home.