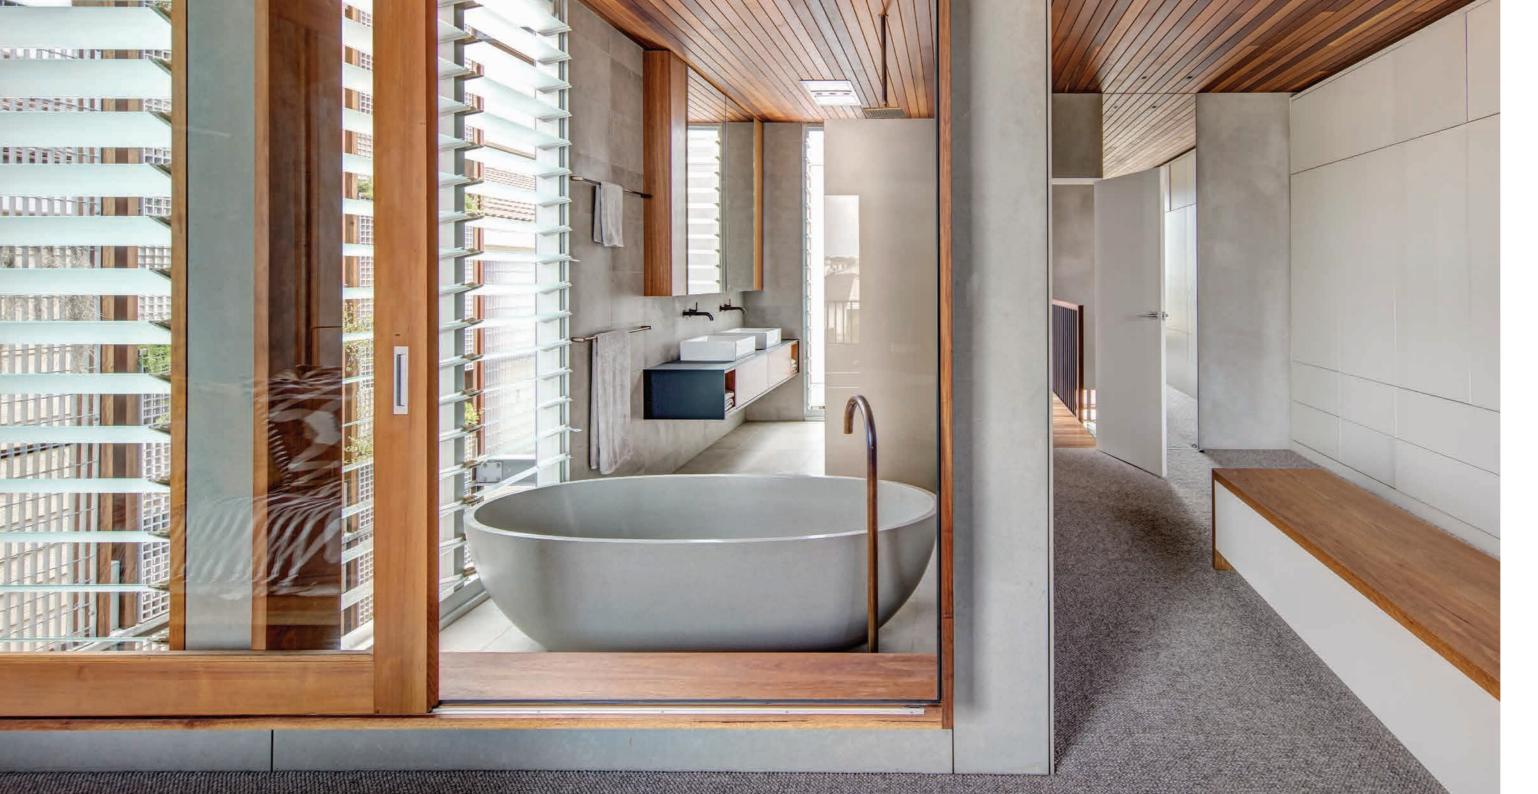

Steam is good for locomotives, but not so good in your **bathroom**. Install exhaust fans if you wish, but really, the best option is to include **Altair Louvres** in all your wet areas to let in fresh air and light.