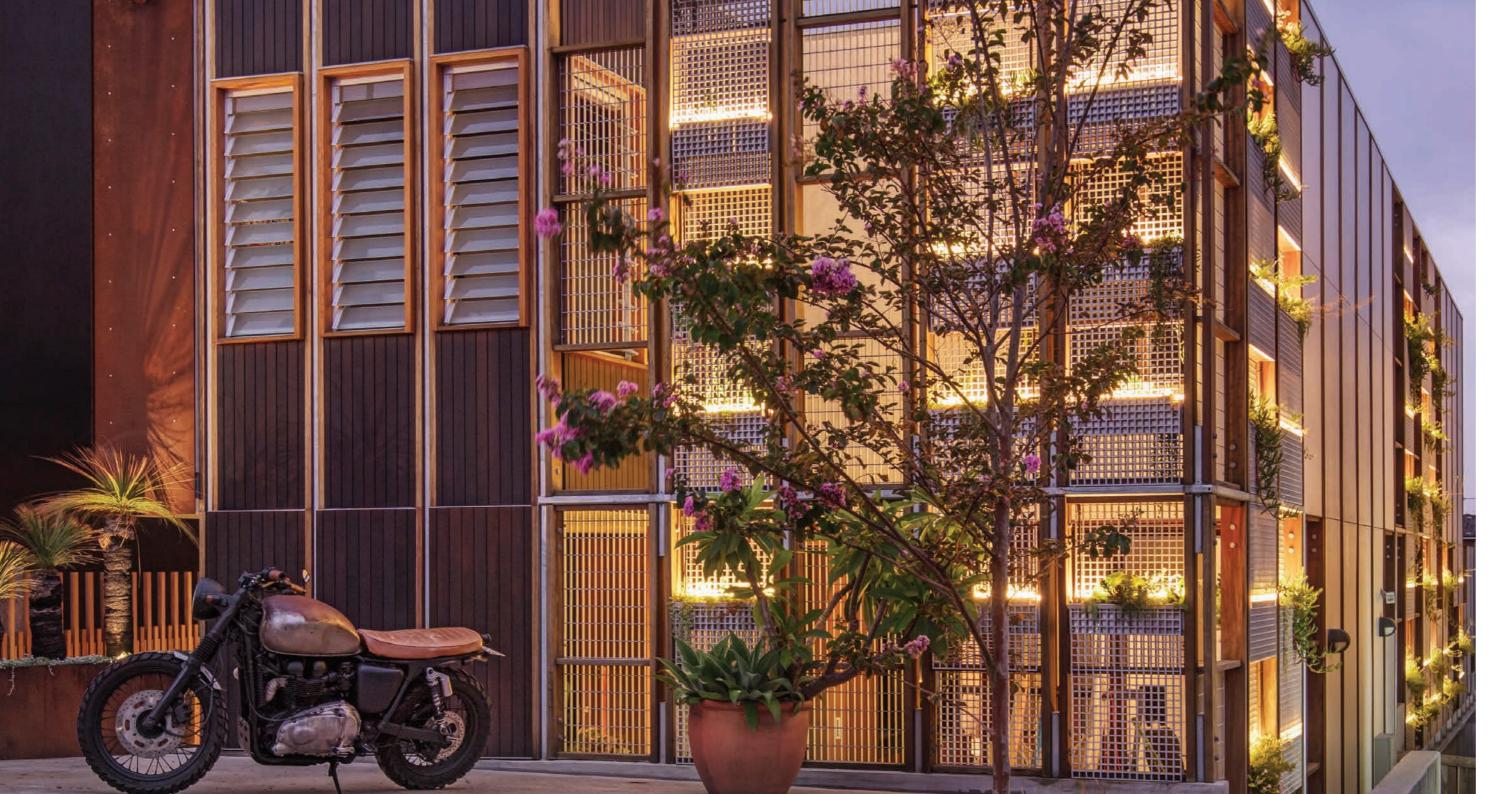

#### They don't make louvres like they used

Louvre windows have changed significantly since we began manufacturing them in the late 1940's, but they are still a practical and stylish window choice.

#### Key features:

- Open wide to maximise ventilation in comparison to other window types.
- Cyclone tested for wind and water to ensure maximum performance.
- Energy rated to suit various climates.
- Improved options available including keylock, security bar systems or easily fitted security or insect screens.
- Manufactured exclusively from non-corrosive materials.
- Award winning Altair Powerlouvre Window with concealed motors.
- Each window is made to order, allowing the widest choice of customising options.
- The Stronghold System pins louvre blades in place to provide extra strength and safety in areas around the home that require added protection.

**Free air** in every room of your home. Keep your home comfortably cool, almost every day of the year, simply by opening it up. **Altair Louvre Windows** help you to create a living space that works with nature rather than against it.