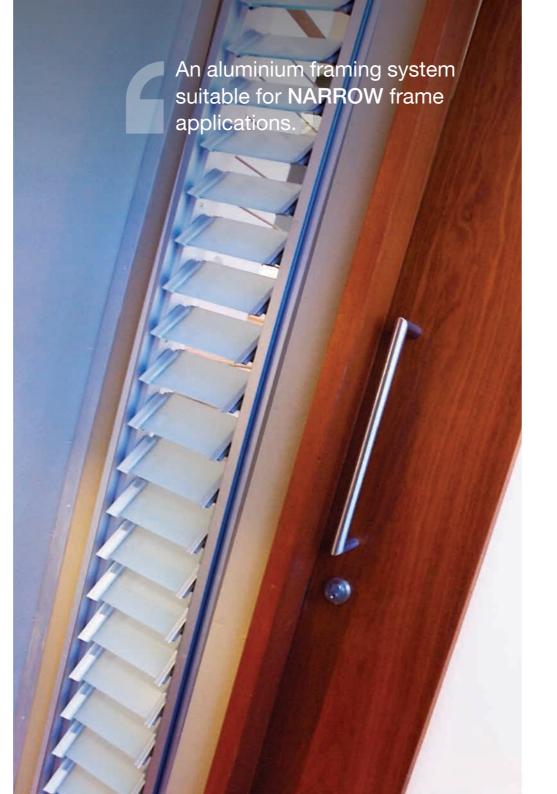

# SL2® Window System

Featuring modern architectural lines, the **SL2® Altair® Louvre Window System** has been developed to suit narrow frame applications or installation into concrete block construction when screening is not required.

The SL2 Window System is a great option for installation near doorways or in internal walls to allow fresh air to circulate throughout the house and encourage better breeze-paths to keep your home feeling comfortable. By using timber, aluminium or frosted glass blades you can provide privacy and the tight sealing of Altair Louvres means that conversations can remain private.