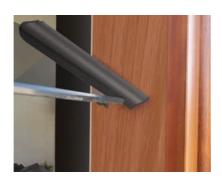

# Stronghold System

The revolutionary Stronghold System mechanically retains glass or aluminium louvre blades. It is the ideal option for windows installed more than two metres above ground level that require fall prevention or any other room within the home where added strength is important to keep your family safe.

The pin secures the blade to the bearing and clip from inside

Altair® Louvre Windows with the Stronghold® System are now the logical inclusion when extra strength and safety is required in residential dwellings or balcony enclosures.