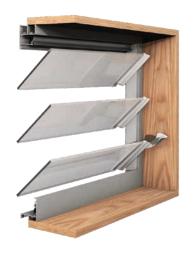

# SL2® Window System

Featuring modern architectural lines, the **SL2® Altair® Louvre Window System** has been developed to suit narrow frame applications or installation into concrete block construction when screening is not required.

The SL2 Window System is a great option for installation near doorways or in internal walls to allow fresh air to circulate throughout the house and encourage better breeze-paths to keep your home feeling comfortable. By using timber, aluminium or frosted glass blades you can provide privacy and the tight sealing of Altair Louvres means that conversations can remain private.