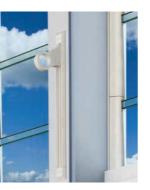

Powerlouvre™

Motors concealed within the head of the frame.

Apptivate<sup>®</sup>

Bluetooth compatible with in-built temperature and timer.

Standard

Fit the contours of the human hand for easy use.

Low Profile

For installation within some bi-fold and sliding doors.

Innoscreen®

Operate louvres when an inside screen is installed.

Ring

For out-of-reach applications operated by a map rod.

Breezway offers an extensive range of colours for Altair Louvre Windows, many of which can be colour matched to your handles and clips. We also offer high performance paint finishes depending on the atmospheric conditions of your building (e.g. coastal environments)