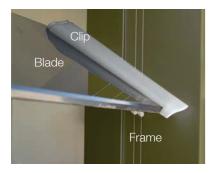

# Stronghold System

The revolutionary Stronghold System mechanically retains glass or aluminium louvre blades. It is the ideal option for windows installed more than two metres above ground level that require fall prevention or any other room within the home where added strength is important to keep your family safe.

Altair Louvres with the Stronghold System optimise ventilation through the entire window opening. Ventilation through other window types is greatly reduced when their openings are restricted to 125mm to comply with the Fall Prevention requirements of the Building Code of Australia.

The pin secures the blade to the bearing and clip from inside

Altair® Louvre Windows with the Stronghold® System are now the logical inclusion when extra strength and safety is required in residential dwellings or balcony enclosures.