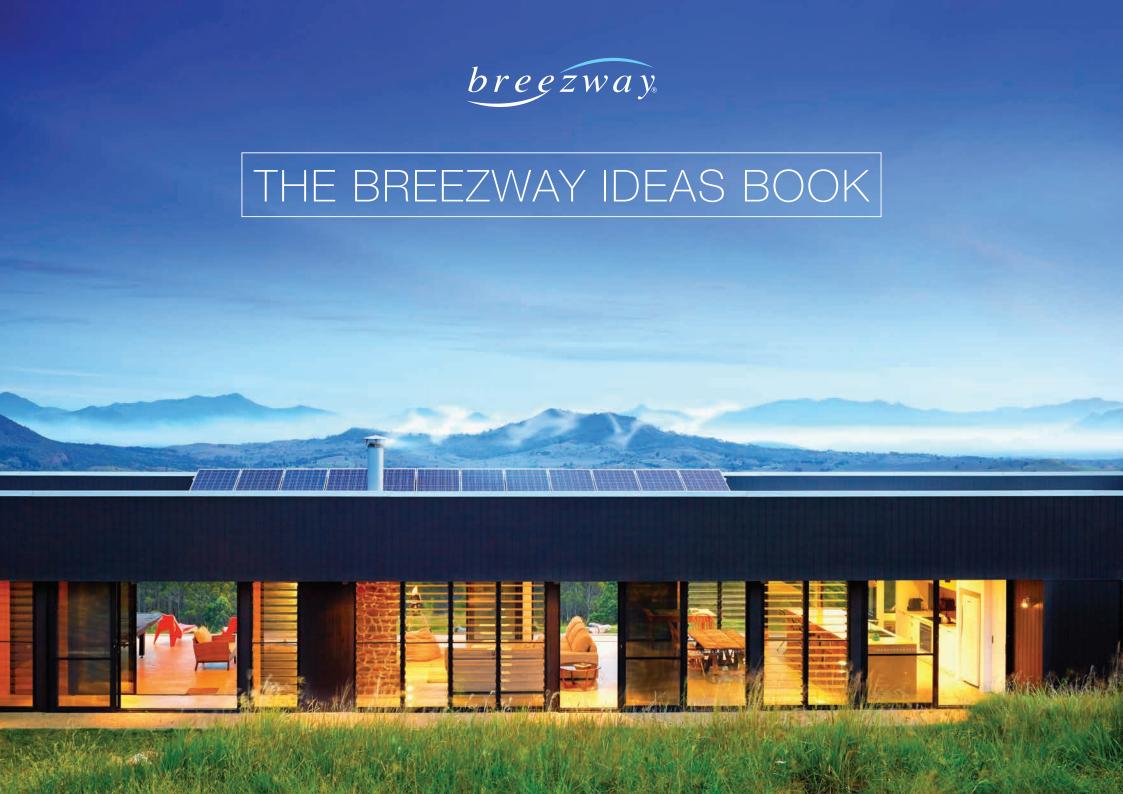

# Altair®

# Louvre Windows

We think that Breezway Louvre Windows are the best type of window available. They're stylish, versatile, energy efficient and totally customisable. We hope that by the time you've finished reading through this brochure, you'll agree with us.

#### Through this brochure you'll find:

- Ideas on how Altair Louvre Windows can enhance your home,
- Information on the energy efficiency of Altair Louvre Windows
- Guidance through the various customising options available.