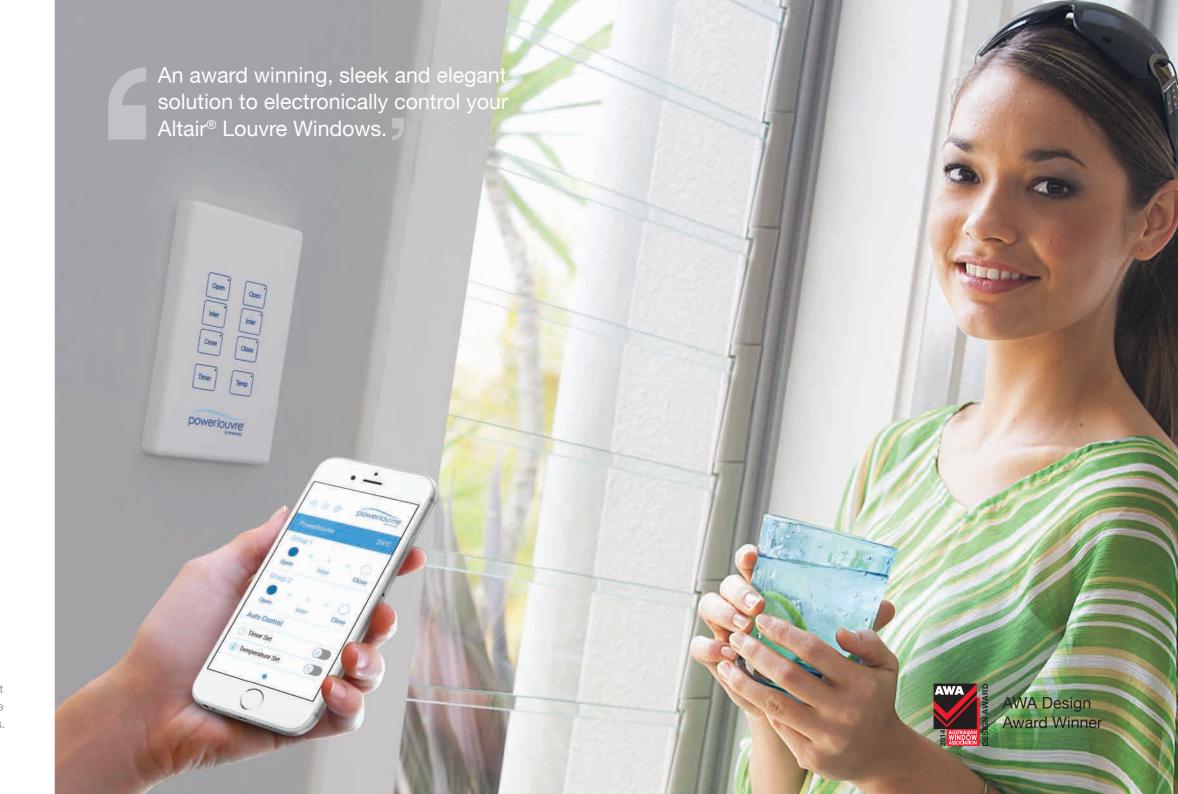

# Windows

Personal jet packs, holidays on the moon, windows that automatically open to cool your home, then close up in conjunction with other household equipment when you leave the house. The first two are still a way in the future, but **Altair® Powerlouvre™ Windows** are available now in heights up to 2.7 metres and 4 metres wide. Powerlouvre Windows can be controlled by the Apptivate Control Unit to ensure a comfortable living environment.

A standard sized, touch sensitive wall switch for easy use. Single touch to fully open, fully close or open to an intermediate position.

Single and dual channel models available.
Can operate multiple
Powerlouvre Windows for maximum ventilation.

Bluetooth® Smart module to permit control by compatible smartphones and tablets with a range of approximately 10m – 20m.

An in-built temperature sensor allows rooms to be naturally cooled or windows closed automatically to retain warmth when required.

Pre-set timers allow windows to be automatically set to operate in anticipation of the building occupant's daily routine.

'Night mode' allows the brightness of the LED light to be adjusted to minimise potential sleep disruptions.