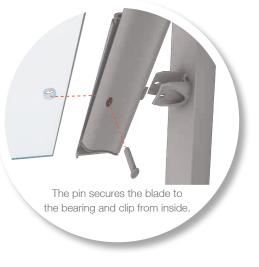

The pin secures the blade to the bearing and clip from inside

Altair® Louvre Windows with the Stronghold® System are now the logical inclusion when extra strength and safety is required in residential dwellings or balcony enclosures.