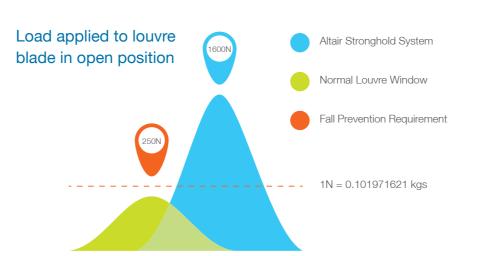

# Stronghold System

The revolutionary Stronghold System mechanically retains glass or aluminium louvre blades. It is the ideal option for windows installed more than two metres above ground level that require fall prevention or any other room within the home where added strength is important to keep your family safe.

Altair Louvres with the Stronghold System optimise ventilation through the entire window opening. Ventilation through other window types is greatly reduced when their openings are restricted to 125mm to comply with the Fall Prevention requirements of the Building Code of Australia.

The pin secures the blade to the bearing and clip from inside

Altair® Louvre Windows with the Stronghold® System are now the logical inclusion when extra strength and safety is required in residential dwellings or balcony enclosures.