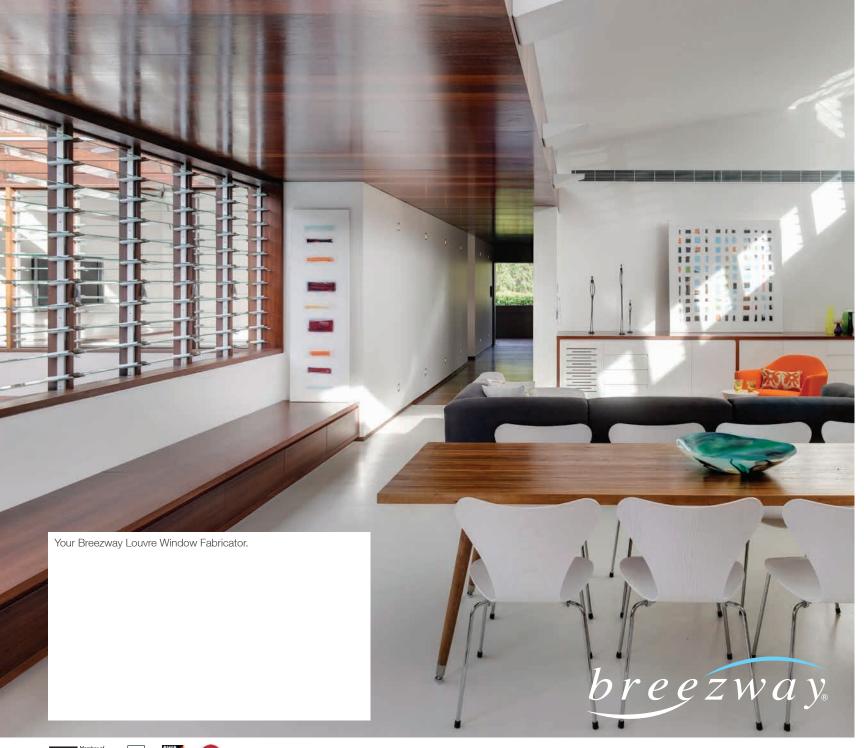

**Free air** in every room of your home. Keep your home comfortably cool, almost every day of the year, simply by opening it up. **Altair Louvre Windows** help you to create a living space that works with nature rather than against it.

Altair Louvre Windows in the lounge room ought to be compulsory. Okay, we're a little biased about that. But think about it. Is there a better, more stylish way to have complete control of the air flowing through your living area? Altair Louvres can also be left open in gentle rain and can be cleaned from inside the building (handy for multi-storey homes).

What every **bedroom** needs is a breath of fresh air.

And the best way to get lots of fresh air inside is with **Altair Louvre Windows**. Concerned about wind and rain? The patented 'living hinge' design of Altair Louvre Windows ensures that, when fully closed, they seal tight to provide superior wind and water performance.