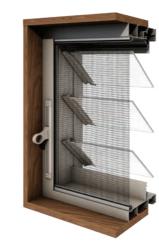

# Innoscreen®

### Window System

The **Innoscreen® Window System** is an aluminium window frame with provision for a screen to the inside of the window. It is the ideal framing option for those who want to screen their home but keep that 'louvre look' and optimise the external aesthetics of the home.

The Innoscreen Window System is also built for long life durability and is available with the Powerlouvre or manual control with the inside screen slide handle. The System allows for screens to be easily removed and cleaned from inside the home.