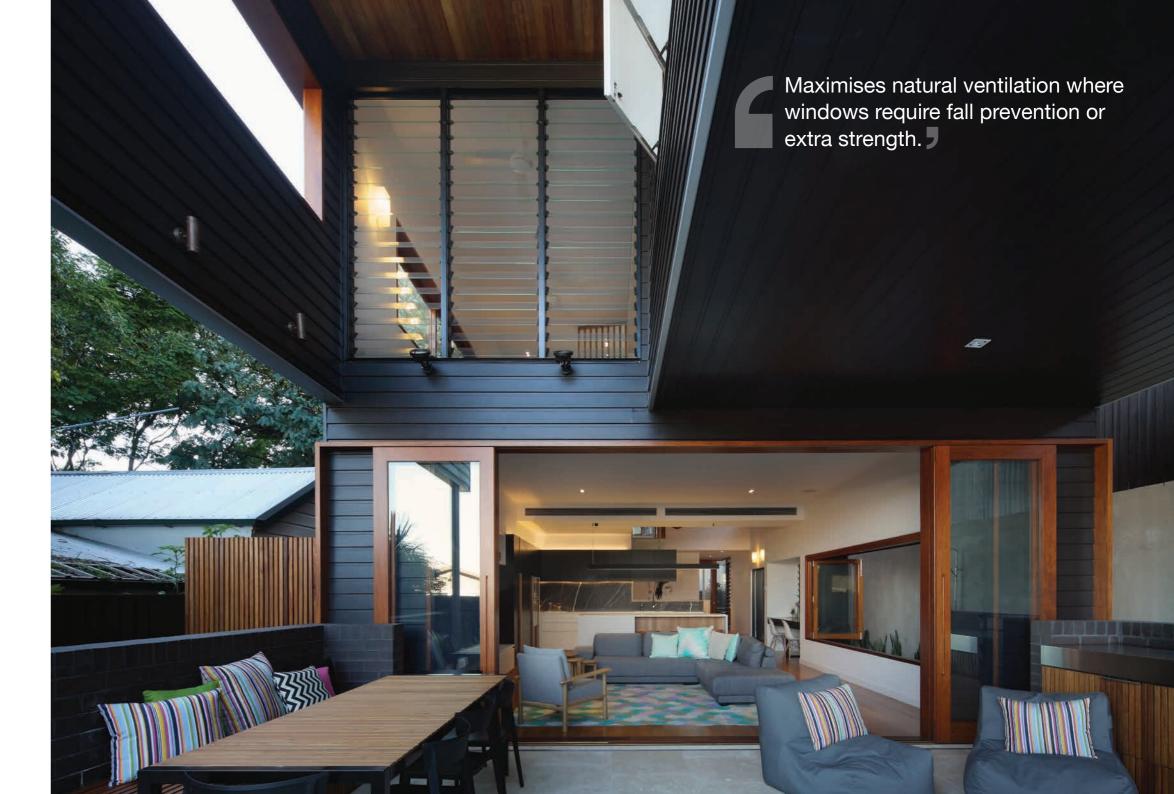

# Stronghold System

The revolutionary Stronghold System mechanically retains glass or aluminium louvre blades. It is the ideal option for windows installed more than two metres above ground level that require fall prevention or any other room within the home where added strength is important to keep your family safe.

Altair Louvres with the Stronghold System optimise ventilation through the entire window opening. Ventilation through other window types is greatly reduced when their openings are restricted to 125mm to comply with the Fall Prevention requirements of the Building Code of Australia.