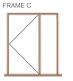

# solid timber door range

- Premium hand-made doors by skilled craftsman
- All timber hand selected and colour matched
- · Kiln-dried and moisture tested to stop movement
- Made-to-measure
- A standard range of reliable timbers to suit any design or style
- Available any size up to 2400 x 1200mm, some up to 2600mm high

## parkwood's solid timber entrance doors combine strength and elegance

Premium front doors hand-crafted to the finest quality by skilled tradespeople. These entry doors are custom-made to almost any size.

Designed for use in weather-protected entrance ways, Parkwood Solid Timber doors are all made in New Zealand by local craftsmen from the finest quality timbers. Manufactured with wider stiles and rails, and raised and fielded panels, they combine strength with elegance. Western Red Cedar is the most popular timber for a stain quality door. Other options, including paint quality timbers, can be selected from the standard range of timbers below.