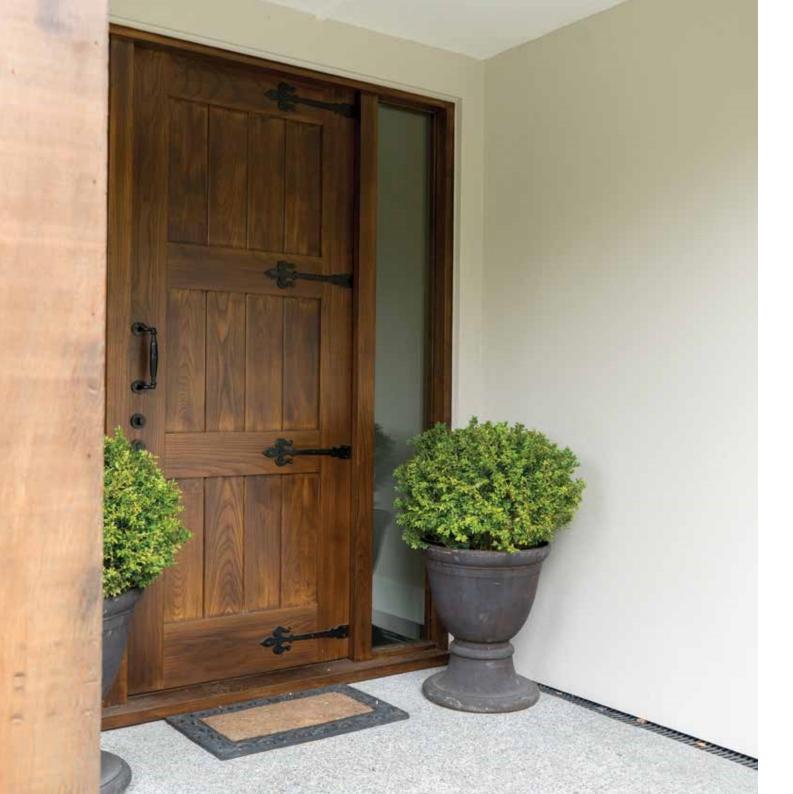

## parkwood's solid timber entrance doors combine strength and elegance

Premium front doors hand-crafted to the finest quality by skilled tradespeople. These entry doors are custom-made to almost any size.

Designed for use in weather-protected entrance ways, Parkwood Solid Timber doors are all made in New Zealand by local craftsmen from the finest quality timbers. Manufactured with wider stiles and rails, and raised and fielded panels, they combine strength with elegance. Western Red Cedar is the most popular timber for a stain quality door. Other options, including paint quality timbers, can be selected from the standard range of timbers below.