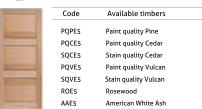

Designed for use in weather-protected entrance ways, Parkwood Solid Timber doors are all made in New Zealand by local craftsmen from the finest quality timbers. Manufactured with wider stiles and rails, and raised and fielded panels, they combine strength with elegance. Western Red Cedar is the most popular timber for a stain quality door. Other options, including paint quality timbers, can be selected from the standard range of timbers below.

A hardwood that is reliable for joinery! It ranges in darker colours from yellow-brown to gold and red-brown. It has remarkable physical beauty and an amazing range of uses and durability, matched only by timbers which are either more expensive or which do not possess the same physical attraction or working qualities.

#### Radiata Pine

Parkwood uses pine that is precision sawn and kiln dried, and then dressed on all four sides. The result is a dimensionally stable, clear, wood product. The trees from which Clears are made are carefully selected, managed, and processed to achieve a product that is reliable and strong, but that has high visual and aesthetic appeal. (For oversize doors, Vulcan is recommended for stability).

#### Vulcan

Stability. Resistance. Durability. A timber that will never move.

Chocolate brown depths and even grain all finished nicely with engineered lamination lines. This exciting new brand is a breakthrough for the timber world. It is thermally modified in specialist computer-monitored kilns. The individual pores of the timber no longer absorb

moisture, meaning it will no longer move or change like other natural products. This patentprotected product has a laminated structure for even greater strength and is FSC certified.

Paint quality E9