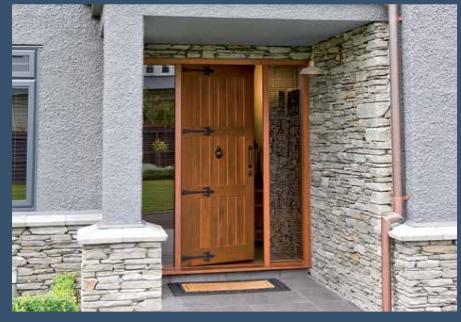

## parkwood's solid timber entrance doors combine strength and elegance

Premium front doors hand-crafted to the finest quality by skilled tradespeople. These entry doors are custom-made to almost any size.

Designed for use in weather-protected entrance ways, Parkwood Solid Timber doors are all made in New Zealand by local craftsmen from the finest quality timbers. Manufactured with wider stiles and rails, and raised and fielded panels, they combine strength with elegance. Western Red Cedar is the most popular timber for a stain quality door. Other options, including paint quality timbers, can be selected from the standard range of timbers below.