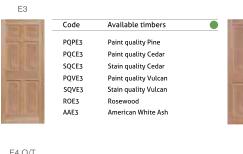

Designed for use in weather-protected entrance ways, Parkwood Solid Timber doors are all made in New Zealand by local craftsmen from the finest quality timbers. Manufactured with wider stiles and rails, and raised and fielded panels, they combine strength with elegance. Western Red Cedar is the most popular timber for a stain quality door. Other options, including paint quality timbers, can be selected from the standard range of timbers below.

A hardwood that is reliable for joinery! It ranges in darker colours from yellow-brown to gold and red-brown. It has remarkable physical beauty and an amazing range of uses and durability, matched only by timbers which are either more expensive or which do not possess the same physical attraction or working qualities.

#### Radiata Pine

Parkwood uses pine that is precision sawn and kiln dried, and then dressed on all four sides. The result is a dimensionally stable, clear, wood product. The trees from which Clears are made are carefully selected, managed, and processed to achieve a product that is reliable and strong, but that has high visual and aesthetic appeal. (For oversize doors, Vulcan is recommended for stability).

#### Vulcan

Stability. Resistance. Durability. A timber that will never move.

Chocolate brown depths and even grain all finished nicely with engineered lamination lines. This exciting new brand is a breakthrough for the timber world. It is thermally modified in specialist computer-monitored kilns. The individual pores of the timber no longer absorb

moisture, meaning it will no longer move or change like other natural products. This patentprotected product has a laminated structure for even greater strength and is FSC certified.

Paint quality E9