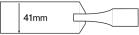

### Thicker for additional strength

Parkwood entrance doors are 41mm thick. This gives additional strength to the door and a satisfying solid feel with a surer shut.