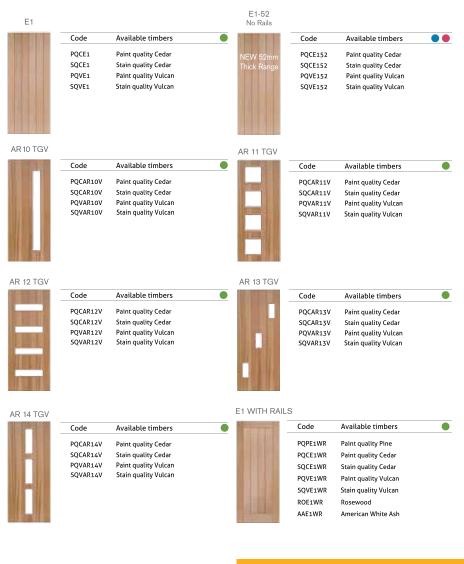

# solid timber entrance doors Visit the Parkovood Doors website to view the entire Solid Timber entry door range.

E2

E2 NO STILES (clashed 2 edges)

- AR TGV Doors have TGV boards Ex150 x 50mm
- Available any size up to 2400 x 1200mm unless stated otherwise
- For glass options, see page 57