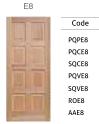

Designed for use in weather-protected entrance ways, Parkwood Solid Timber doors are all made in New Zealand by local craftsmen from the finest quality timbers. Manufactured with wider stiles and rails, and raised and fielded panels, they combine strength with elegance. Western Red Cedar is the most popular timber for a stain quality door. Other options, including paint quality timbers, can be selected from the standard range of timbers below.

#### Western Red Cedar

Drawn from the beautiful Canadian forests, this product is in hot demand worldwide. Its rich red colour, superior stability and variety of grains and shades has caught the eye of the international stage. Although it is still a favourite for timber joinery, it is now a premium timber and this is reflected in the price.

#### American White Ash

The light-coloured hardwood that is reasonably close to American White Oak. It has creamy white to light brown heartwood with white coloured sapwood, with uniform texture. White Ash's beautiful grain and versatility bring the much sought after natural charm of timber to many highend residential and commercial projects.

A hardwood that is reliable for joinery! It ranges in darker colours from yellow-brown to gold and red-brown. It has remarkable physical beauty and an amazing range of uses and durability, matched only by timbers which are either more expensive or which do not possess the same physical attraction or working qualities.

#### Radiata Pine

Parkwood uses pine that is precision sawn and kiln dried, and then dressed on all four sides. The result is a dimensionally stable, clear, wood product. The trees from which Clears are made are carefully selected, managed, and processed to achieve a product that is reliable and strong, but that has high visual and aesthetic appeal. (For oversize doors, Vulcan is recommended for stability).

#### Vulcan

Stability. Resistance. Durability. A timber that will never move.

Chocolate brown depths and even grain all finished nicely with engineered lamination lines. This exciting new brand is a breakthrough for the timber world. It is thermally modified in specialist computer-monitored kilns. The individual pores of the timber no longer absorb

moisture, meaning it will no longer move or change like other natural products. This patentprotected product has a laminated structure for even greater strength and is FSC certified.

Paint quality E9