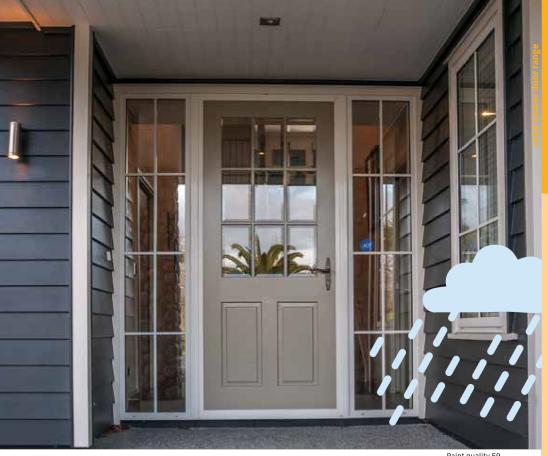

## parkwood's solid timber entrance doors combine strength and elegance

Premium front doors hand-crafted to the finest quality by skilled tradespeople. These entry doors are custom-made to almost any size.

Designed for use in weather-protected entrance ways, Parkwood Solid Timber doors are all made in New Zealand by local craftsmen from the finest quality timbers. Manufactured with wider stiles and rails, and raised and fielded panels, they combine strength with elegance. Western Red Cedar is the most popular timber for a stain quality door. Other options, including paint quality timbers, can be selected from the standard range of timbers below.