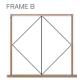

# solid timber door range

- Premium hand-made doors by skilled craftsman
- All timber hand selected and colour matched
- · Kiln-dried and moisture tested to stop movement
- Made-to-measure
- A standard range of reliable timbers to suit any design or style
- Available any size up to 2400 x 1200mm, some up to 2600mm high

## parkwood's solid timber entrance doors combine strength and elegance

Premium front doors hand-crafted to the finest quality by skilled tradespeople. These entry doors are custom-made to almost any size.

Designed for use in weather-protected entrance ways, Parkwood Solid Timber doors are all made in New Zealand by local craftsmen from the finest quality timbers. Manufactured with wider stiles and rails, and raised and fielded panels, they combine strength with elegance. Western Red Cedar is the most popular timber for a stain quality door. Other options, including paint quality timbers, can be selected from the standard range of timbers below.