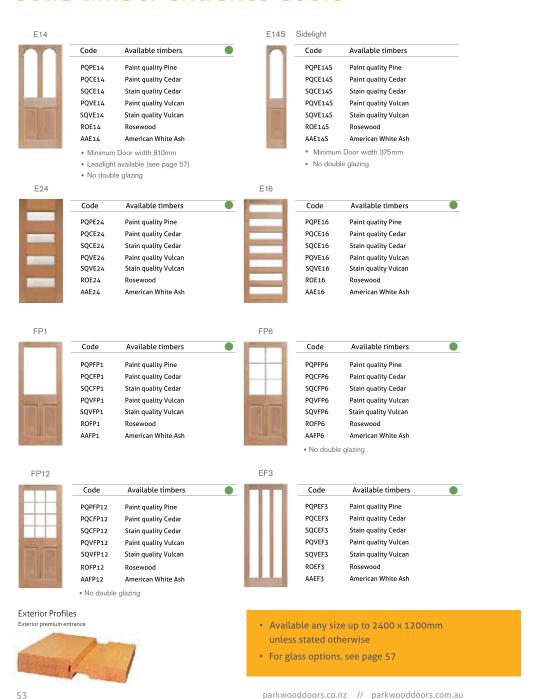

Visit the Parkwood Doors website to view the entire Solid Timber entry door range.

For glass options, see page 57.