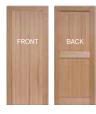

# solid timber door range

- Premium hand-made doors by skilled craftsman
- All timber hand selected and colour matched
- · Kiln-dried and moisture tested to stop movement
- Made-to-measure
- A standard range of reliable timbers to suit any design or style
- Available any size up to 2400 x 1200mm, some up to 2600mm high

## parkwood's solid timber entrance doors combine strength and elegance

Premium front doors hand-crafted to the finest quality by skilled tradespeople. These entry doors are custom-made to almost any size.

Designed for use in weather-protected entrance ways, Parkwood Solid Timber doors are all made in New Zealand by local craftsmen from the finest quality timbers. Manufactured with wider stiles and rails, and raised and fielded panels, they combine strength with elegance. Western Red Cedar is the most popular timber for a stain quality door. Other options, including paint quality timbers, can be selected from the standard range of timbers below.