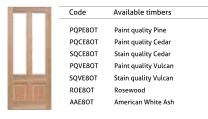

Designed for use in weather-protected entrance ways, Parkwood Solid Timber doors are all made in New Zealand by local craftsmen from the finest quality timbers. Manufactured with wider stiles and rails, and raised and fielded panels, they combine strength with elegance. Western Red Cedar is the most popular timber for a stain quality door. Other options, including paint quality timbers, can be selected from the standard range of timbers below.

#### Western Red Cedar

Drawn from the beautiful Canadian forests, this product is in hot demand worldwide. Its rich red colour, superior stability and variety of grains and shades has caught the eye of the international stage. Although it is still a favourite for timber joinery, it is now a premium timber and this is reflected in the price.

#### American White Ash

The light-coloured hardwood that is reasonably close to American White Oak. It has creamy white to light brown heartwood with white coloured sapwood, with uniform texture. White Ash's beautiful grain and versatility bring the much sought after natural charm of timber to many highend residential and commercial projects.

A hardwood that is reliable for joinery! It ranges in darker colours from yellow-brown to gold and red-brown. It has remarkable physical beauty and an amazing range of uses and durability, matched only by timbers which are either more expensive or which do not possess the same physical attraction or working qualities.

#### Radiata Pine

Parkwood uses pine that is precision sawn and kiln dried, and then dressed on all four sides. The result is a dimensionally stable, clear, wood product. The trees from which Clears are made are carefully selected, managed, and processed to achieve a product that is reliable and strong, but that has high visual and aesthetic appeal. (For oversize doors, Vulcan is recommended for stability).

#### Vulcan

Stability. Resistance. Durability. A timber that will never move.

Chocolate brown depths and even grain all finished nicely with engineered lamination lines. This exciting new brand is a breakthrough for the timber world. It is thermally modified in specialist computer-monitored kilns. The individual pores of the timber no longer absorb

moisture, meaning it will no longer move or change like other natural products. This patentprotected product has a laminated structure for even greater strength and is FSC certified.

Paint quality E9