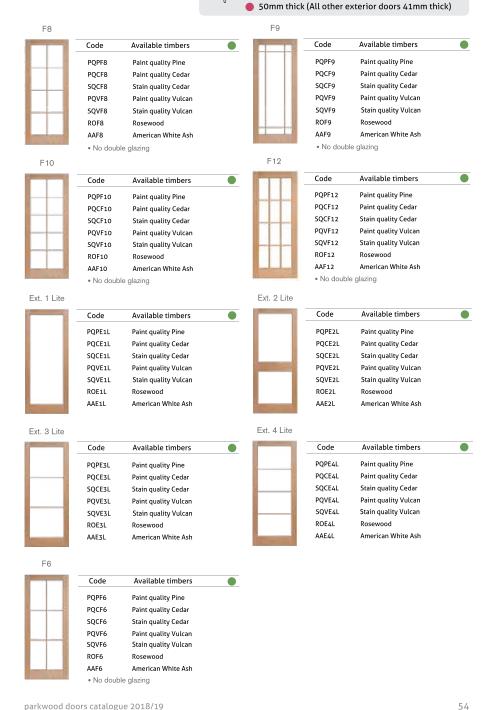

### Thicker for additional strength

Parkwood entrance doors are 41mm thick. This gives additional strength to the door and a satisfying solid feel with a surer shut.