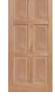

## parkwood's solid timber entrance doors combine strength and elegance

Premium front doors hand-crafted to the finest quality by skilled tradespeople. These entry doors are custom-made to almost any size.

Designed for use in weather-protected entrance ways, Parkwood Solid Timber doors are all made in New Zealand by local craftsmen from the finest quality timbers. Manufactured with wider stiles and rails, and raised and fielded panels, they combine strength with elegance. Western Red Cedar is the most popular timber for a stain quality door. Other options, including paint quality timbers, can be selected from the standard range of timbers below.