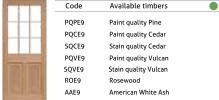

Designed for use in weather-protected entrance ways, Parkwood Solid Timber doors are all made in New Zealand by local craftsmen from the finest quality timbers. Manufactured with wider stiles and rails, and raised and fielded panels, they combine strength with elegance. Western Red Cedar is the most popular timber for a stain quality door. Other options, including paint quality timbers, can be selected from the standard range of timbers below.

#### Western Red Cedar

Drawn from the beautiful Canadian forests, this product is in hot demand worldwide. Its rich red colour, superior stability and variety of grains and shades has caught the eye of the international stage. Although it is still a favourite for timber joinery, it is now a premium timber and this is reflected in the price.

#### American White Ash

The light-coloured hardwood that is reasonably close to American White Oak. It has creamy white to light brown heartwood with white coloured sapwood, with uniform texture. White Ash's beautiful grain and versatility bring the much sought after natural charm of timber to many highend residential and commercial projects.

A hardwood that is reliable for joinery! It ranges in darker colours from yellow-brown to gold and red-brown. It has remarkable physical beauty and an amazing range of uses and durability, matched only by timbers which are either more expensive or which do not possess the same physical attraction or working qualities.

#### Radiata Pine

Parkwood uses pine that is precision sawn and kiln dried, and then dressed on all four sides. The result is a dimensionally stable, clear, wood product. The trees from which Clears are made are carefully selected, managed, and processed to achieve a product that is reliable and strong, but that has high visual and aesthetic appeal. (For oversize doors, Vulcan is recommended for stability).

#### Vulcan

Stability. Resistance. Durability. A timber that will never move.

Chocolate brown depths and even grain all finished nicely with engineered lamination lines. This exciting new brand is a breakthrough for the timber world. It is thermally modified in specialist computer-monitored kilns. The individual pores of the timber no longer absorb

moisture, meaning it will no longer move or change like other natural products. This patentprotected product has a laminated structure for even greater strength and is FSC certified.

Paint quality E9