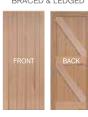

# solid timber door range

- Premium hand-made doors by skilled craftsman
- All timber hand selected and colour matched
- · Kiln-dried and moisture tested to stop movement
- Made-to-measure
- A standard range of reliable timbers to suit any design or style
- Available any size up to 2400 x 1200mm, some up to 2600mm high

## parkwood's solid timber entrance doors combine strength and elegance

Premium front doors hand-crafted to the finest quality by skilled tradespeople. These entry doors are custom-made to almost any size.

Designed for use in weather-protected entrance ways, Parkwood Solid Timber doors are all made in New Zealand by local craftsmen from the finest quality timbers. Manufactured with wider stiles and rails, and raised and fielded panels, they combine strength with elegance. Western Red Cedar is the most popular timber for a stain quality door. Other options, including paint quality timbers, can be selected from the standard range of timbers below.