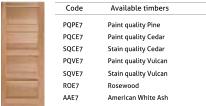

Designed for use in weather-protected entrance ways, Parkwood Solid Timber doors are all made in New Zealand by local craftsmen from the finest quality timbers. Manufactured with wider stiles and rails, and raised and fielded panels, they combine strength with elegance. Western Red Cedar is the most popular timber for a stain quality door. Other options, including paint quality timbers, can be selected from the standard range of timbers below.

#### Western Red Cedar

Drawn from the beautiful Canadian forests, this product is in hot demand worldwide. Its rich red colour, superior stability and variety of grains and shades has caught the eye of the international stage. Although it is still a favourite for timber joinery, it is now a premium timber and this is reflected in the price.

#### American White Ash

The light-coloured hardwood that is reasonably close to American White Oak. It has creamy white to light brown heartwood with white coloured sapwood, with uniform texture. White Ash's beautiful grain and versatility bring the much sought after natural charm of timber to many highend residential and commercial projects.

A hardwood that is reliable for joinery! It ranges in darker colours from yellow-brown to gold and red-brown. It has remarkable physical beauty and an amazing range of uses and durability, matched only by timbers which are either more expensive or which do not possess the same physical attraction or working qualities.

#### Radiata Pine

Parkwood uses pine that is precision sawn and kiln dried, and then dressed on all four sides. The result is a dimensionally stable, clear, wood product. The trees from which Clears are made are carefully selected, managed, and processed to achieve a product that is reliable and strong, but that has high visual and aesthetic appeal. (For oversize doors, Vulcan is recommended for stability).

#### Vulcan

Stability. Resistance. Durability. A timber that will never move.

Chocolate brown depths and even grain all finished nicely with engineered lamination lines. This exciting new brand is a breakthrough for the timber world. It is thermally modified in specialist computer-monitored kilns. The individual pores of the timber no longer absorb

moisture, meaning it will no longer move or change like other natural products. This patentprotected product has a laminated structure for even greater strength and is FSC certified.

Paint quality E9