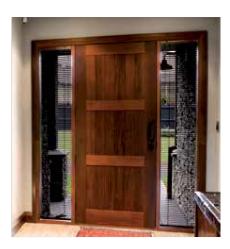

## parkwood's solid timber entrance doors combine strength and elegance

Premium front doors hand-crafted to the finest quality by skilled tradespeople. These entry doors are custom-made to almost any size.

Designed for use in weather-protected entrance ways, Parkwood Solid Timber doors are all made in New Zealand by local craftsmen from the finest quality timbers. Manufactured with wider stiles and rails, and raised and fielded panels, they combine strength with elegance. Western Red Cedar is the most popular timber for a stain quality door. Other options, including paint quality timbers, can be selected from the standard range of timbers below.