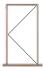

# solid timber door range

- Premium hand-made doors by skilled craftsman
- All timber hand selected and colour matched
- · Kiln-dried and moisture tested to stop movement
- Made-to-measure
- A standard range of reliable timbers to suit any design or style
- Available any size up to 2400 x 1200mm, some up to 2600mm high

## parkwood's solid timber entrance doors combine strength and elegance

Premium front doors hand-crafted to the finest quality by skilled tradespeople. These entry doors are custom-made to almost any size.

Designed for use in weather-protected entrance ways, Parkwood Solid Timber doors are all made in New Zealand by local craftsmen from the finest quality timbers. Manufactured with wider stiles and rails, and raised and fielded panels, they combine strength with elegance. Western Red Cedar is the most popular timber for a stain quality door. Other options, including paint quality timbers, can be selected from the standard range of timbers below.