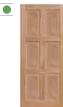

## parkwood's solid timber entrance doors combine strength and elegance

Premium front doors hand-crafted to the finest quality by skilled tradespeople. These entry doors are custom-made to almost any size.

Designed for use in weather-protected entrance ways, Parkwood Solid Timber doors are all made in New Zealand by local craftsmen from the finest quality timbers. Manufactured with wider stiles and rails, and raised and fielded panels, they combine strength with elegance. Western Red Cedar is the most popular timber for a stain quality door. Other options, including paint quality timbers, can be selected from the standard range of timbers below.